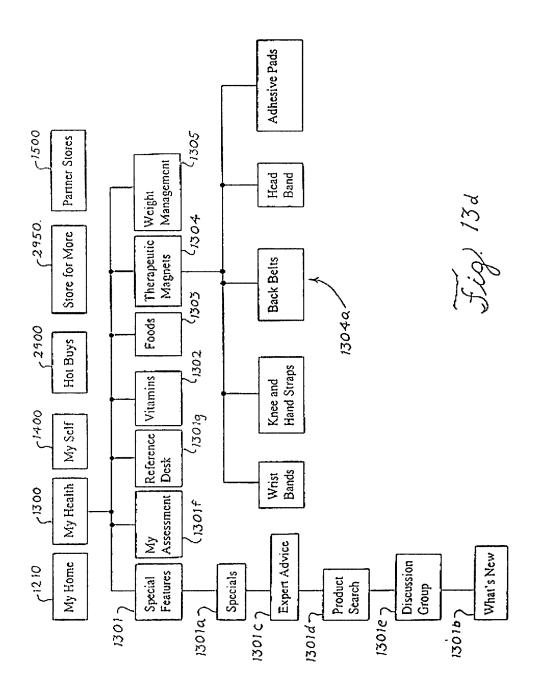

|
| Credit Card Number:                    |        |                 |                                          |       | -                         |                                                        |                                             |
| Expiration Da                          | te:    | Month:<br>Year: |                                          |       | ]                         |                                                        |                                             |
| Purchase 1106                          |        |                 |                                          |       |                           |                                                        |                                             |



































29/40



30/40











35/40